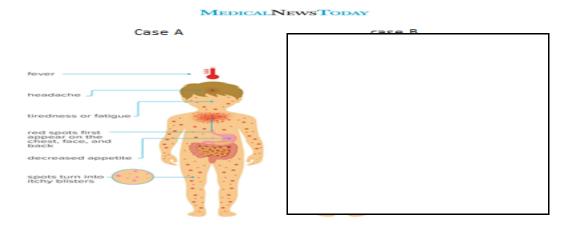

|                                         |                     |  |

CASE SCENARIO? WHAT IS THE DIAGNOSIS?, MANAGEMENT ?AND SICKLEAVE? GIVEN FOR A PATIENT "CASE A AND CASE B" WITHIN SHOOL AGED?



#### CONT. CASE B

#### MEDICALNEWSTODAY





# Thank you for listening